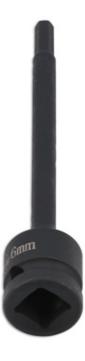

## Extra Long Impact Hex Bit 1/2"D 6mm

A 150mm long 1/2"D impact quality 6mm hex bit socket, suitable for use on hard to reach or recessed fixings. Featuring a one piece construction and manufactured from chrome molybdenum for impact strength with anti-corrosion black phosphate finish, together with a groove and holes for use with a retaining ring and pin.

## Additional Information

- A long reach hex bit socket, for applications where a standard length hex bit will not fit.
- Size: 6mm x 150mm x 1/2"D.
- Impact quality, manufactured from chrome molybdenum for strength, with a black phosphate finish.
- Other sizes available, see Part Nos. 8581 (5mm), 8583 (7mm), 8584 (8mm), 8585 (10mm), 8586 (12mm), 8587 (14mm). Also available as part of a set, Part No. 8580.